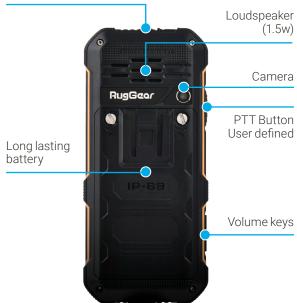

IP69 & drop resistant

User-defined button/ PTT button

Long-lasting battery

SOS

Proprietary OS

4G LTE

口》 Powerful loudspeaker

|                        | RG170                                                                                                                                     |
|------------------------|-------------------------------------------------------------------------------------------------------------------------------------------|
| GENERAL SPECIFICATIONS |                                                                                                                                           |
| Battery                | 2800mAh                                                                                                                                   |
| Screen                 | 2.4inches 240 (H)*320 (V) Touch Display                                                                                                   |
| Memory                 | 1GB                                                                                                                                       |
| Storage                | 8GB (Micro SDHC up to 128GB)                                                                                                              |
| Processor              | MTK6739V/WA 4 x A53 1.2GHz                                                                                                                |
| Cellular Bands         | GSM: B2/3/5/8 (EU), B2/3/5 (US)<br>WCDMA: B1/5/8 (EU), B2/4/5 (US)<br>TDD-LTE: B40 (EU)<br>FDD-LTE: B1/3/5/7/8/20 (EU)<br>B2/4/5/7/28(US) |
| Bluetooth              | 4.2 Low energy                                                                                                                            |
| WiFi                   | Support 802.11 b/g/n                                                                                                                      |
| Size                   | 135.5 x 61 x 21.5mm, 197g                                                                                                                 |
| Network                | 4G Lite                                                                                                                                   |
| Operating System       | Proprietary OS                                                                                                                            |
| Camera                 | 2MP                                                                                                                                       |
| GPS                    | A-GPS Glonass                                                                                                                             |