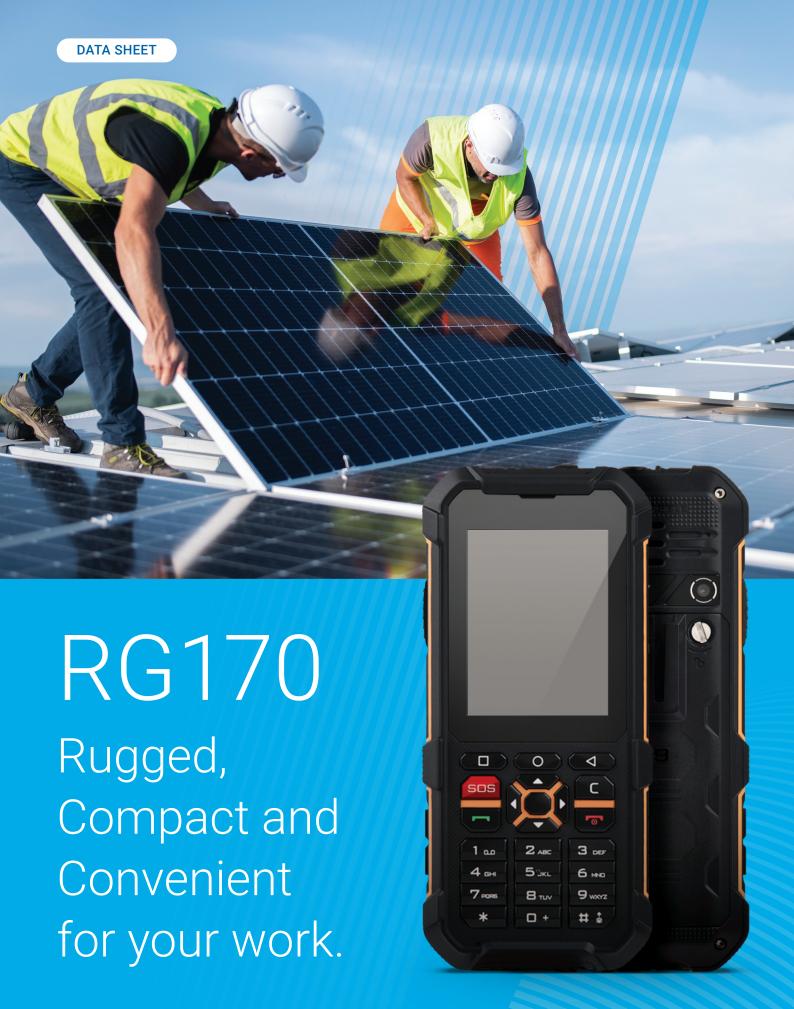

IP69 & drop resistant

User-defined button/ PTT button

Long-lasting battery

SOS

Proprietary OS

4G LTE

口》 Powerful loudspeaker

|                        | RG170                                                                                                                                     |
|------------------------|-------------------------------------------------------------------------------------------------------------------------------------------|
| GENERAL SPECIFICATIONS |                                                                                                                                           |
| Battery                | 2800mAh                                                                                                                                   |
| Screen                 | 2.4inches 240 (H)*320 (V) Touch Display                                                                                                   |
| Memory                 | 1GB                                                                                                                                       |
| Storage                | 8GB (Micro SDHC up to 128GB)                                                                                                              |
| Processor              | MTK6739V/WA 4 x A53 1.2GHz                                                                                                                |
| Cellular Bands         | GSM: B2/3/5/8 (EU), B2/3/5 (US)<br>WCDMA: B1/5/8 (EU), B2/4/5 (US)<br>TDD-LTE: B40 (EU)<br>FDD-LTE: B1/3/5/7/8/20 (EU)<br>B2/4/5/7/28(US) |
| Bluetooth              | 4.2 Low energy                                                                                                                            |
| WiFi                   | Support 802.11 b/g/n                                                                                                                      |
| Size                   | 135.5 x 61 x 21.5mm, 197g                                                                                                                 |
| Network                | 4G Lite                                                                                                                                   |
| Operating System       | Proprietary OS                                                                                                                            |
| Camera                 | 2MP                                                                                                                                       |
| GPS                    | A-GPS Glonass                                                                                                                             |